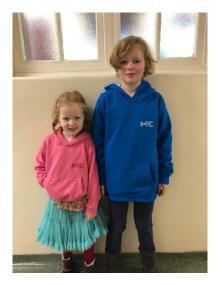

You can order in any size and colour below. As points of comparison, Eleanor above is aged 10 and is wearing the 12/13 size Sapphire Blue/Heather Grey, Maria who is 5 is wearing the 5/6 size Candyfloss Pink/HotPink. The final versions will also feature the wording Liquid History on the back. Youth/Adult size hoodies are also available.