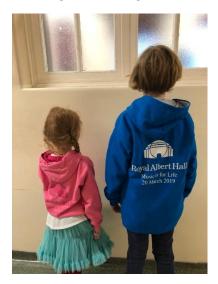

You can order in any size and colour below. As points of comparison, Eleanor above is aged 10 and is wearing the 12/13 size Sapphire Blue/Heather Grey, Maria who is 5 is wearing the 5/6 size Candyfloss Pink/HotPink. The final versions will also feature the wording Liquid History on the back. Youth/Adult size hoodies are also available.